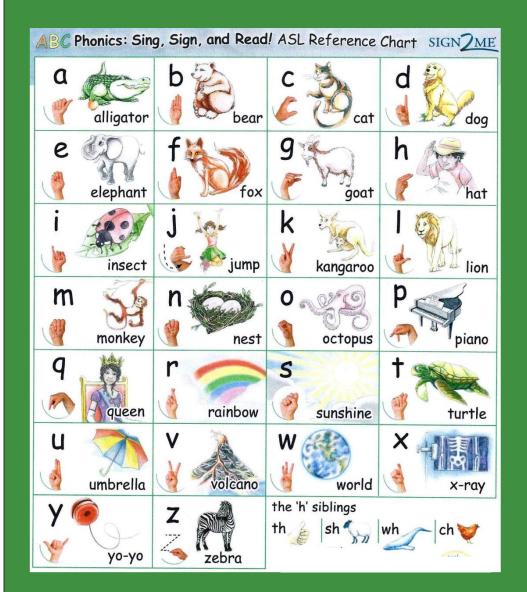

This miniature ASL reference chart is a part of our ABC Phonics: Sing, Sign, & Read! program by Nellie Edge and Sign2Me Early Learning, ©2010. We store these charts in table top easels throughout the classroom for children to reference for their writing. A complete professional set of teacher resource materials will soon be available from our publisher Sign2Me Early Learning. Register for the Sign2Me Early Learning newsletter for details. Remember to access the quality instructional ASL YouTube videos that accompany this program. They are available free at sign2me.com and nellieedge.com.