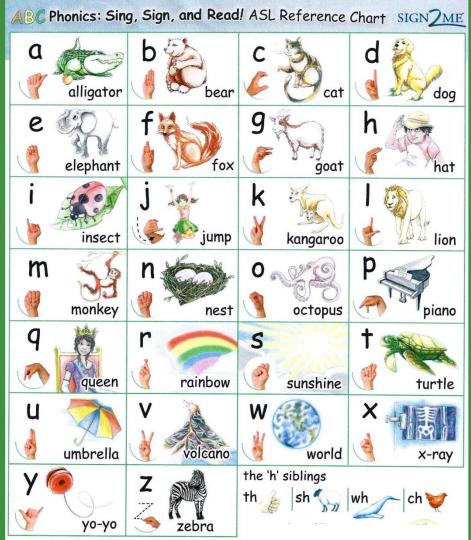

This miniature ASL reference chart is a part of our ABC Phonics: Sing, Sign, & Read! program by Nellie Edge and Sign2Me Early Learning, ©2010. We store these charts in table top easels throughout the classroom for children to reference for their writing. A complete professional set of teacher resource materials will soon be available from our publisher Sign2Me Early Learning. Register for the Sign2Me Early Learning newsletter for details. Remember to access the quality instructional ASL YouTube videos that accompany this program. They are available free at sign2me.com and nellieedge.com.